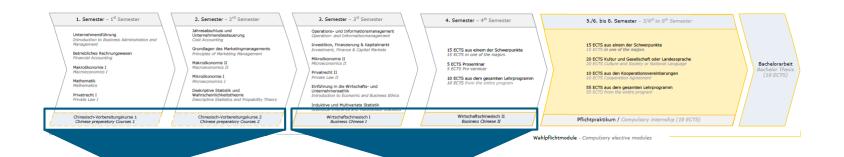

### Program Structure

**Bachelor** 

#### Course of studies and reciprocal credit recognition **WFI Students** Regulated by SYSBS Semester 1 >> Semester 2 >> Semester 3 >> Semester 4 Semester 5 Semester 6 Semester 7 Semester 8 **SYSBS Bachelor** Recognized as replacement on contractual basis Recognized as replacement on contractual basis Semester 6 >> Semester 7 >> Semester 8 Semester 1 Semester 2 Semester 3 Semester 4 Regulated by KU's Prüfungsordnung (examination rules) Int. BWL B. Sc. Recognized as replacement on contractual basis Recognized as replacement on contractual basis Semester 1 >> Semester 2 >> Semester 3 >> Semester 4 >> Semester 5 Semester 6 Semester 7 Semester 8 Γongji-SEM

Regulated by Tongji-SEM

- Upon successful completion of the program...
  - ➤ Chinese Students receive in addition to their Chinese degree a Bachelor of Science (B. Sc.) degree from WFI
  - ➤ WFI students receive in addition to their WFI degree a Bachelor in Management from Tongji-SEM / SYSBS