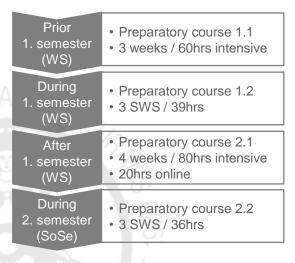

## Chinese Language Preparation for Outgoing Students

# Chinese preparatory Courses 1 and 2 (SprZ EI)

# Business Chinese Courses 1 and 2 (Wspr IN)

| Prior 3. semester (WS)          | Business Chinese I.1     2 weeks / 40hrs intensive |
|---------------------------------|----------------------------------------------------|
| During<br>3. semester<br>(WS)   | Business Chinese I.2     3 SWS / 39hrs             |
| During<br>4. semester<br>(SoSe) | Business Chinese II     5 SWS / 60hrs              |

## Language Training Chinese / Business Chinese

• Total duration: 374hrs

 Objective: HSK-level 3 ("intermediate")

235hrs

139hrs